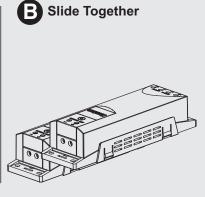

| #         | Description                              | Quantity |
|-----------|------------------------------------------|----------|
| 1         | Type-M1 1" Allow Dome Tweeter            | 2        |
| 2         | Neo Type-M Crossover                     | 2        |
| 3         | Tweeter Grille                           | 2        |
| 4         | Tweeter Flush-Mount                      | 2        |
| 5         | Tweeter Angle-Mount (top)                | 2        |
| 6         | Tweeter Angle-Mount (bottom)             | 2        |
| not shown | Tweeter Hardware Pack                    | 2        |
| 7         | Spring Clips                             | 4        |
| 8         | Terminated Tweeter Wire                  | 2        |
| 9         | #8 x <sup>3</sup> /8" Pan Head Screw     | 2        |
| 10        | #8 x <sup>1</sup> /2" Self-Tapping Screw | 4        |
| 11        | #8 x 1" Self-Tapping Screw               | 8        |
| 12        | 1 <sup>1</sup> /2" Hex Nut               | 2        |
| 13        | Hex Key                                  | 1        |